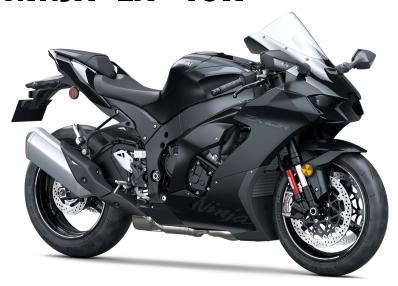

## NINJA® ZX™-10R

MSRP NON-ABS **\$17,799** 

MSRP ABS **\$18,799** 

METALLIC FLAT SPARK BLACK/EBONY