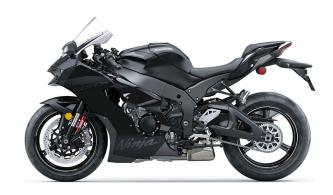

## NINJA® ZX™-10R

MSRP NON-ABS **\$17,799** 

MSRP ABS **\$18,799** 

METALLIC FLAT SPARK BLACK/EBONY